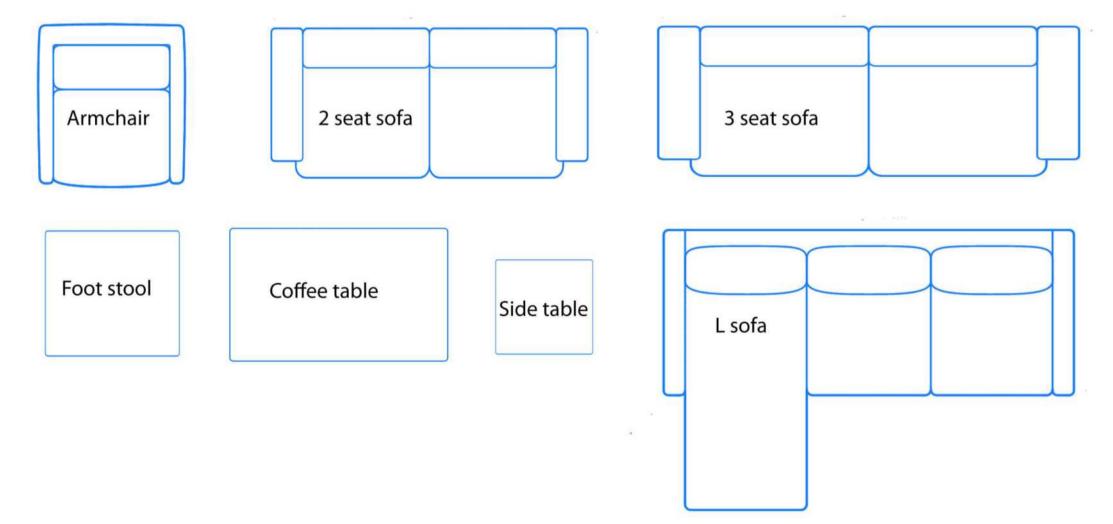

#### Do you want a sofa range making?

We can make custom ranges from any of our sofa and armchair designs. Tell us what you want.

Product P302-0007-0052

Product: P302-0007-0043

Product: P302-0007-0021

Product: P302-0007-0048