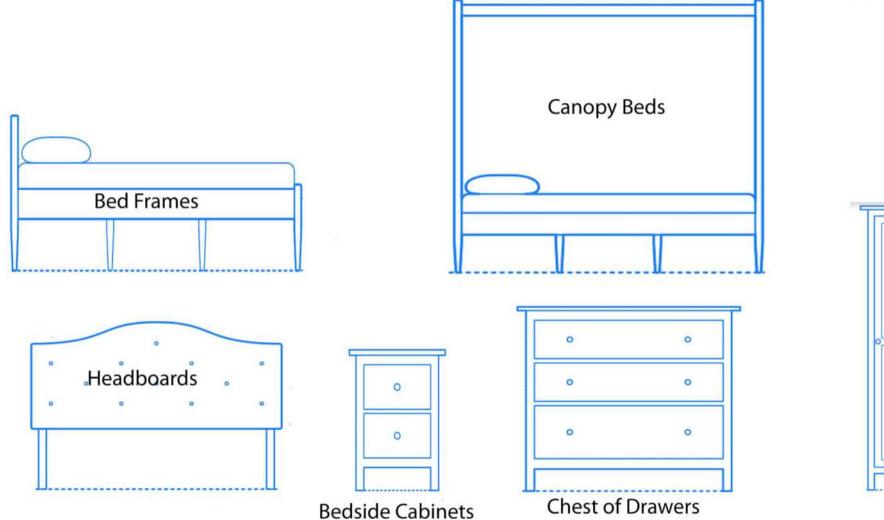

$  cm Double:  $135 \times 190$  cm King:  $150 \times 200$  cm Super King:  $185 \times 200$  cm

#### **USA Mattress Sizes:**

Single / Twin:  $100 \times 190$  cm Double:  $135 \times 190$  cm Queen:  $150 \times 205$  cm King:  $195 \times 205$  cm California King:  $185 \times 215$  cm

#### **Europe Mattress Sizes:**

Single / Twin:  $90 \times 200$  cm Double:  $140 \times 200$  cm King:  $160 \times 200$  cm Super King:  $180 \times 200$  cm

## ZENDDU

FURNITURE BALI

#### Australia Mattress Sizes:

Single / Twin:  $90 \times 190$  cm Double:  $135 \times 190$  cm Queen:  $150 \times 205$  cm King:  $185 \times 205$  cm

Our beds can be made to any size based on international mattress sizes. Please specifiy what you require..



Wardrobes

### Do you want a bedroom range making?



We can make custom ranges from any of our bedroom designs. Tell us what you want.



Product P102-0105-0053





Product P102-0105-0047



Product P102-0105-0054



Product: P102-0105-0051



Product: P102-0105-0048







Product P102-0105-0055

Product P102-0105-0052





Product: P102-0105-0041



Product: P102-0105-0038



Product P102-0105-0045



Product P102-0105-0042



Product: P102-0105-0039



Product: P102-0105-0046



Product P102-0105-0043





Product: P102-0105-0032



Product: P102-0105-0029



Product: P102-0105-0036



Product P102-0105-0033



Product: P102-0105-0030







Product P102-0105-0034





Product: P102-0105-0023



Product P102-0105-0020



Product P102-0105-0027



















Product: P102-0105-0017

Product P102-0105-0018



Product P102-0105-0015