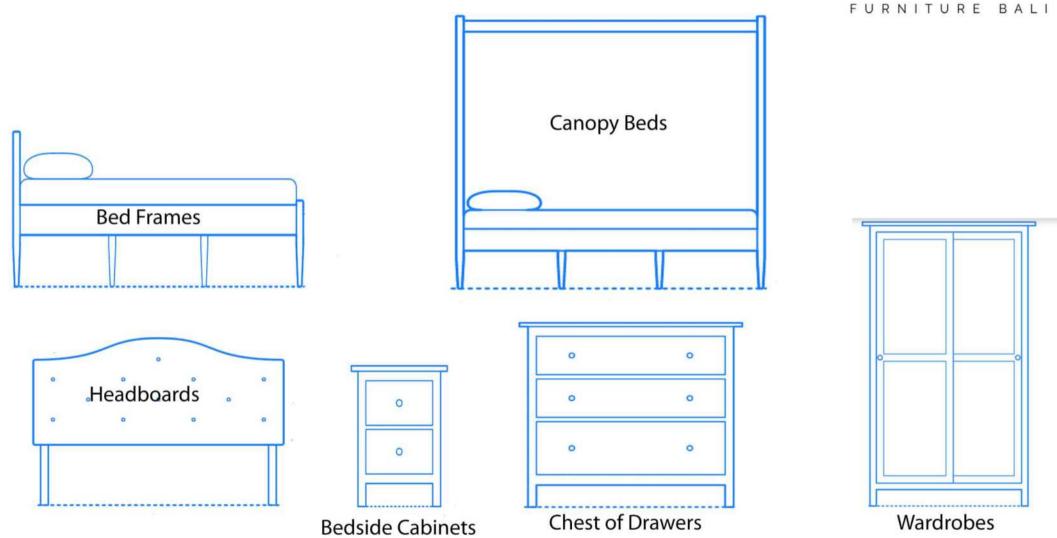

### Do you want a bedroom range making?

We can make custom ranges from any of our bedroom designs. Tell us what you want.

Product: P102-0102-0064

Product P102-0102-0061

Product: P102-0102-0058

Product P102-0102-0065