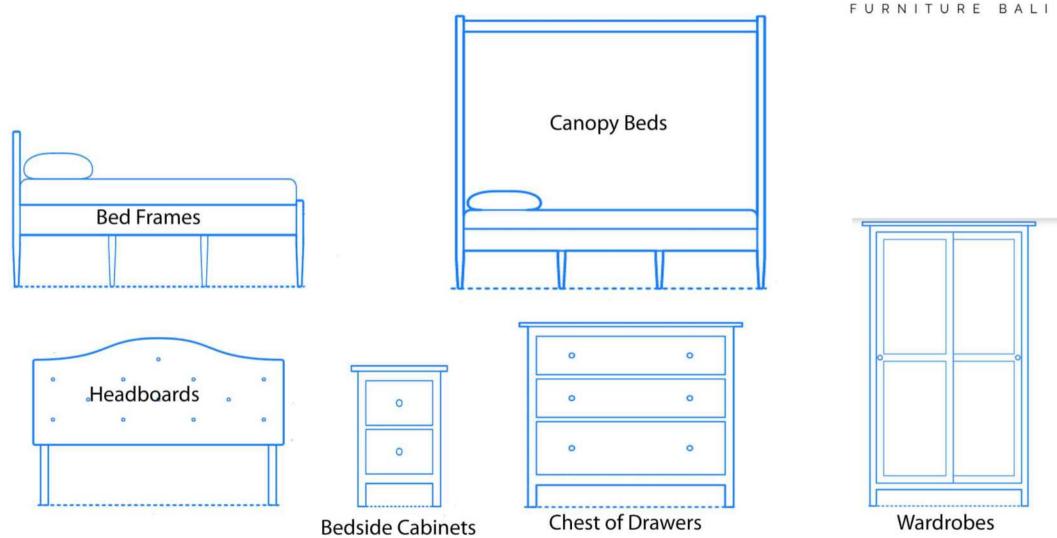

### Do you want a bedroom range making?

We can make custom ranges from any of our bedroom designs. Tell us what you want.

Product P103-0103-0088

Product P103-0103-0072

Product P102-0104-0080

Product P103-0103-0086