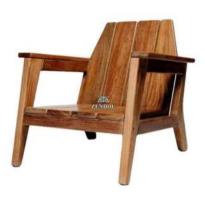

### Do you want a sofa range making?

We can make custom ranges from any of our sofa and armchair designs. Tell us what you want.

Product P103-0301-0055

Product: P103-0301-0047

Product P103-0301-0033

Product: P103-0301-0056