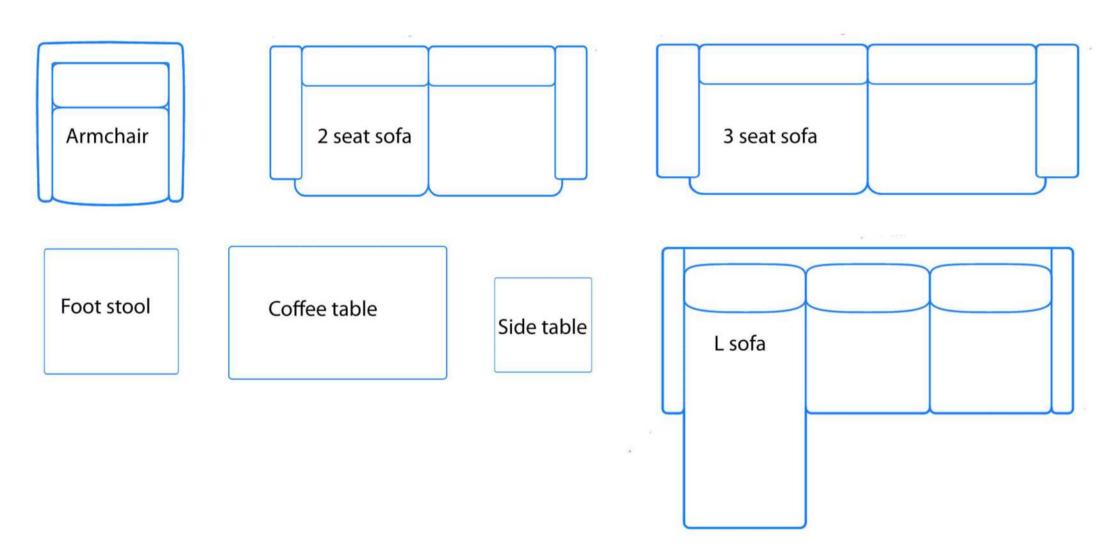

### Do you want a sofa range making?

We can make custom ranges from any of our sofa and armchair designs. Tell us what you want.

Product P103-0301-0055

Product: P103-0301-0047

Product P103-0301-0033

Product: P103-0301-0056